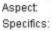

Snow Pit Profile
Ski Hill

Observer: Eric Knoff Fri Dec 19 23:28:00 MST 2014

Wind loading: previous

Stability on similar slopes: Fair Air Temperature: C Sky Cover: sky 8/8 covered Stability Test Notes: Layer note 58-59: Pro

41-43: Dirt

Lionhead, MT Elevation (ft) 8400 Co-ord: N W Slope: 23

Precipitation: Snow < 0.5 cm/hr

Wind: W Moderate

I K P 1F 4F F
Notes: Facets near the ground were getting stronger. The LOC is the layer of NSF about 8" below the surface. This layer wasn't fully developed, but is we to potentially cause problems with a big enough load.