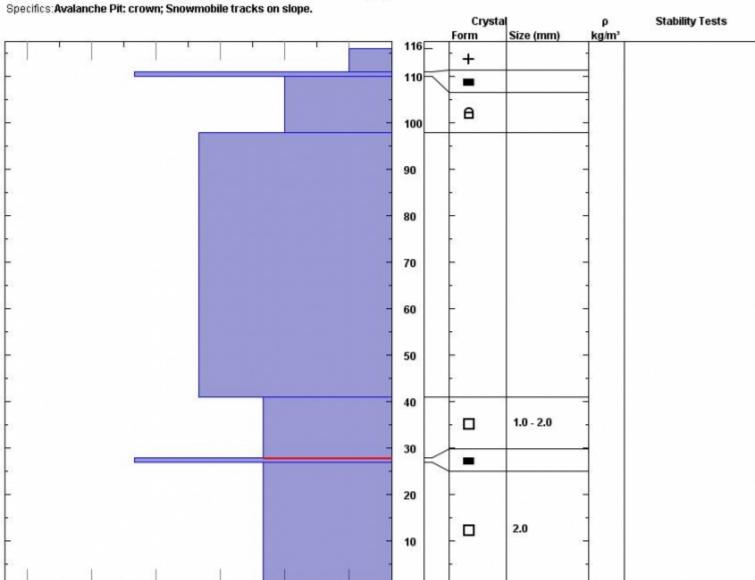

Stability on similar slopes: Poor

PF15

Stability Test Notes:

Layer note

28-41: Pro

Air Temperature: C

Sky Cover: sky 8/8 covered

Precipitation: None

Wind:

I K P 1F 4F F 0

Notes: Crown face of snowmobile triggered avalanche on 12-10-2014. It broke in facets on top of the ice crust at 28 cm. These areas have the weakes ground. Many have really thin snow and will likely get worse.