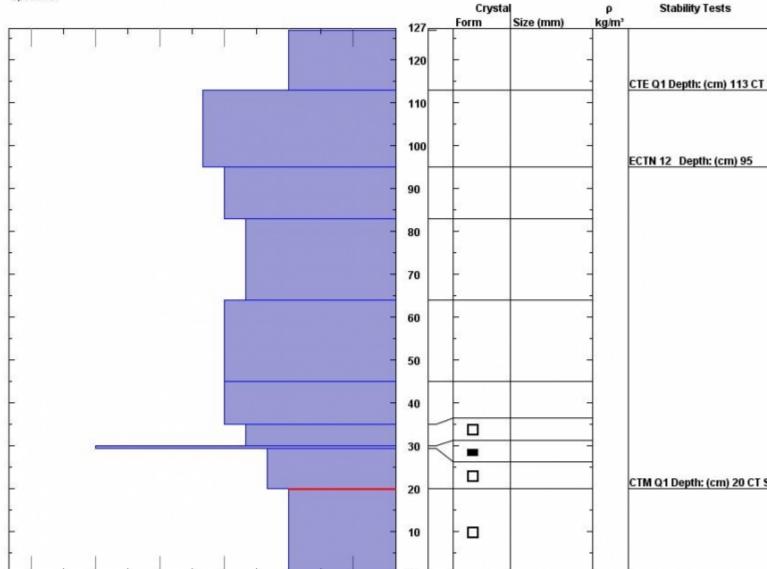

Snow Pit Profile Sheep Basin low Beartooth, MT Elevation (ft) 9670 Observer: Doug Chabot Sun Dec 07 10:00:00 MST 2014

Air Temperature: F Co-ord: 45.06982 N 109.94303 W Sky Cover: Clear Slope: 22

Precipitation: None Wind: S Light Breeze

Stability on similar slopes: Good

HS127 Layer note Stability Test Notes: 29.5-30: H 0-20: Prob

icy and bo

165 Wind loading: no Aspect: Specifics: Crystal Form Size (mm) 127 120

I K P 1F 4F F U
Notes: Scott Schmidt and I dug this low on the edge of Scotch Bonnet in Sheep Basin. Same structure as Henderson bench but facets were more roun reactive.