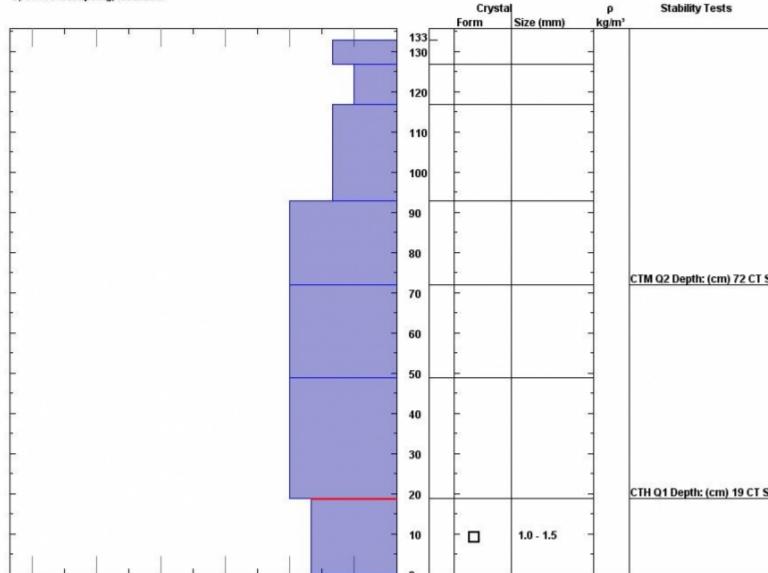

Snow Pit Profile

Observer: Mark Staples

Air Temperature: C

Stability Test Notes:

Layer note 0-19: Prob

Companion Lake Beartooth, MT

Wed Nov 26 00:50:00 MST 2014

Co-ord: 45.08208 N 109.90117 W

Elevation (ft) 9367

Slope: 23

Sky Cover: sky 8/8 covered Precipitation: Snow - 2 cm/hr

Stability on similar slopes: Poor

Aspect:

300

Wind loading: no

Wind: Moderate

Specifics: Collapsing, localized.

I K P 1F 4F F O
Notes: Collapsing and cracking observed. We were surprised that facets at 19 cm took so much force to break, but we know they are unstable. Avalar collapsing and cracking tells us so.