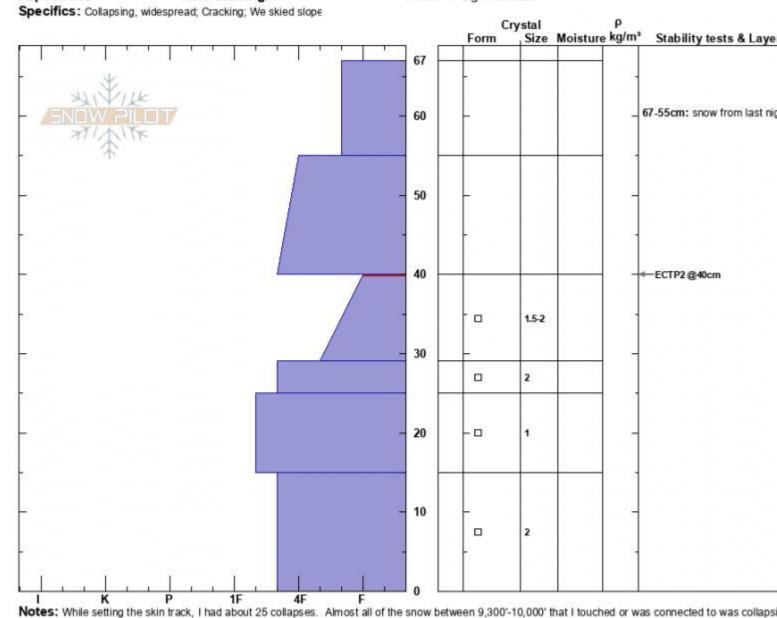

Republic Creek Absaroka Range Beau Fredlund 12/04/2023 - 11:00am

Co-ord: 44.98445N, -109.93044E

Elevation: 9170 ft Aspect: 256°

Slope Angle: 29° Wind Loading:

Stability: Air Temperature: Sky Cover: OVC Precipitation: S-1 Wind: W Light Breeze HS:67 Layer Notes:

> 67-55cm: snow from last night 40-29cm: Problematic layer

Skied south of Cooke City today. LOTS of collapsing and cracking. (maybe 30 good collapses throughout the day) Felt confident that one could have easily triggered an avalanche today if they wanted to.

New snow: about 10cms more last night. Warmer temps, so the new snow was slightly upside down from the weekend's fresh snow.

ECTP2 on a west aspect at 9200'. Snowpit attached.

the 2nd time up the skin track, only 1 collapse.