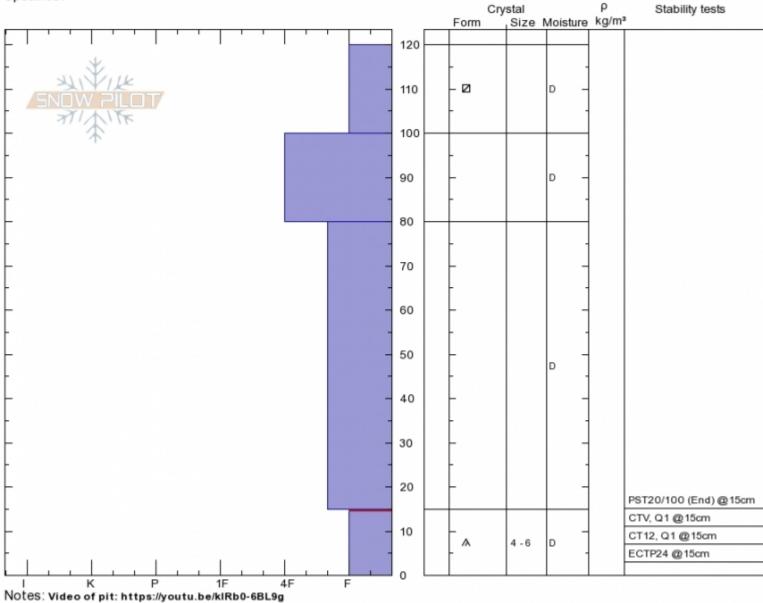

Lightning Creek Madison Range-S MT Elevation: 9032 ft Aspect: 100° Specifics: Doug Chabot Tue Jan 24 12:45 2017 Co-ord: 44.97945N, -111.37273W Slope Angle: 33° Wind Loading: no Stability: **Poor** Air Temperature: **-9°C** Sky Cover: **SCT** Precipitation: **NO** Wind: **Calm**  HS120 Stability Test Notes 15: no bueno Layer No 0-15: Prot